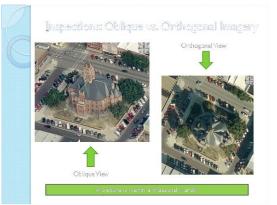

graphical sketching, *Sketch*Pro, is the finest in the industry. Fully embedded GIS services won Patriot ESRI's "Business Partner of the Year" award in 2008.

Patriot's partnership with recognized industry leaders, **Pictometry** and **iLOOKABOUT**, provide fully integrated oblique and street level imagery, bringing new and compelling ways for managing your property tax process.

**Pictometry** has been described as "geometry on images" but that description only captures one aspect of Pictometry. Pictometry solutions are widely-recognized by government professionals in 50 states throughout the country as a trusted source for critical visual information. Federal, state, county and municipal government agencies – including 9-1-1 and public safety organizations -- look to Pictometry to make sophisticated visual intelligence easy to use, accurate and affordable.

**iLOOKABOUT** - **StreetScape** is the place where real and online worlds converge. iLOOKABOUT's geo-coded image product helps assessors explore, map and manage their world with visual data they can trust for accuracy and integrity. An assessor's understanding, judgment and decision has never been more vital to local government and taxpayers than today.

To help understand the situation, more effective judgment, improved decision, **visual intelligence** provides reliable information, new rich and detailed knowledge of the situation whether it be a parcel, a street or a neighborhood. **StreetScape** is a tool that assists and supports the ability of the assessor to move quickly and effectively from Understanding - Judgment - Assessment. Picture this. A place where all the visual intelligence you need to make an assessment is right before your eyes – on your computer screen.